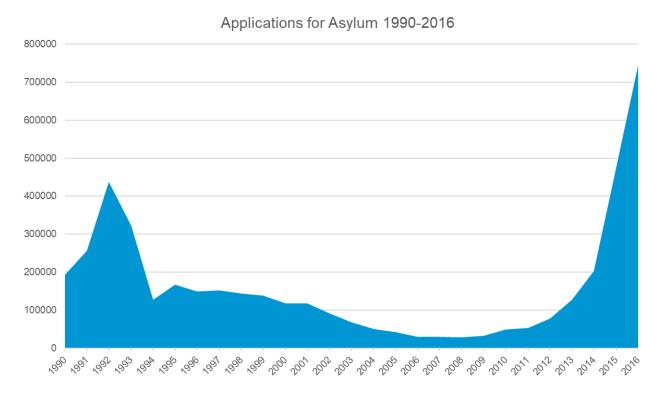

## DEVELOPMENT OF APPLICATIONS FOR ASYLUM

Data: Federal Office of Migration 2017

- Legal entitlement to asylum after 1953
  followed the idea that refugees FROM
  Germany during National Socialism had
  needed refuge and, many had been rejected
  by other states.
- The right to apply for asylum in Germany was based mainly on political, ethnic or religious persecution.
- After the fall of the iron curtain and during the Yugoslavian wars, the number of asylum seekers rose drastically.
- Germany enforced more restrictive legislation and numbers declined.
- The war in Syria brought many new asylum seekers, chancellor Merkel opened the boarder in August 2015.

#### **ASYLUM AFTER 1993**

- In 2015, Greece and Hungary received very high refugee immigration, leading to acute crisis.
- People were drowning in the Mediterannian and pictures of children dead on the coast or as war victims raised empathy.
- German government decided to open German boarders to support the European neighbours.
- Following, more than 1,2 million refugees immigrated into Germany.
- In 2016, EU and Turkey negotiated a "deal" that Turkey would keep refugees back, currently African states negotiate with EU.