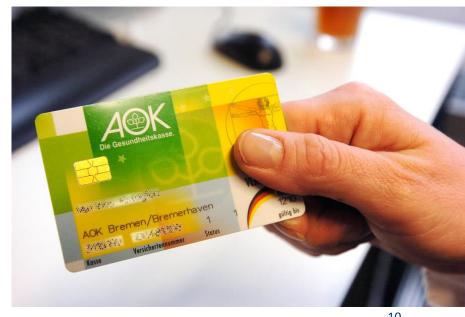

## REFUGEE HEALTH CARD

Federal system: "lander" responsiblity: Bremen, Hamburg, Berlin introduced Electronic Health Card for refugees, some like Bavaria refused, others allowed communal level to decide (Bochum has E-Health-Card, Essen does not, they are neighbouring large cities in North-Rhine Westfalia)

Communal level is reimbursed for average costs only by lander level.

With this card refugees can consult doctors directly without first obtaining confirmation from government agencies

- Easy to handle for care providers
- Long duration
- Easy to carry along
- Handy in emergencies
- Personalized
- Avoids insecurity on the side of the health care providers as to which treatments will be reimbursed and additional administrative work.
- Insurance gets refund from local government.