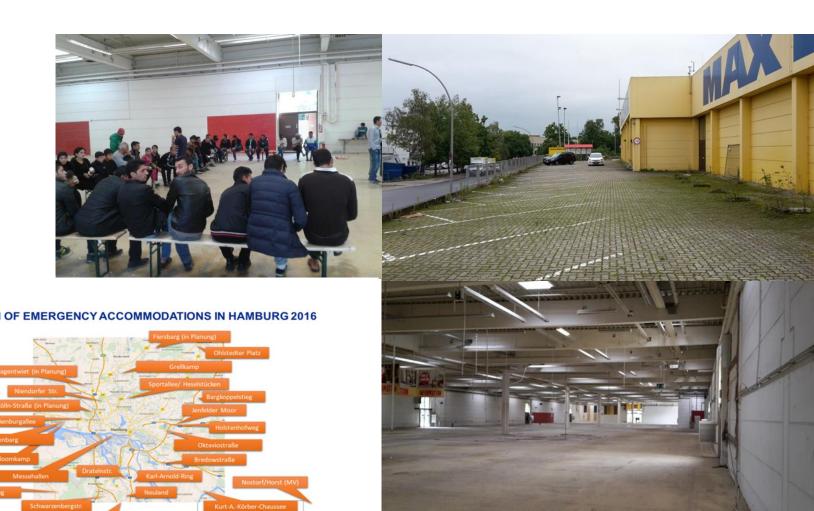

## **EMERGENCY SHELTERS FOR THOUSANDS**

2016 in Hamburg28 initial reception centers

6021 inhabitants

Still: communal catering

No peace an quiet, violence

real time of stay:

often >1-2 years

121 secondary temporary accommodations for

26.655 refugees

walls established

toilets outside

2017 in Hamburg

5.000 inhabitants

Goal 2018:

2 facilities, both

container settlements

30.000 refugees